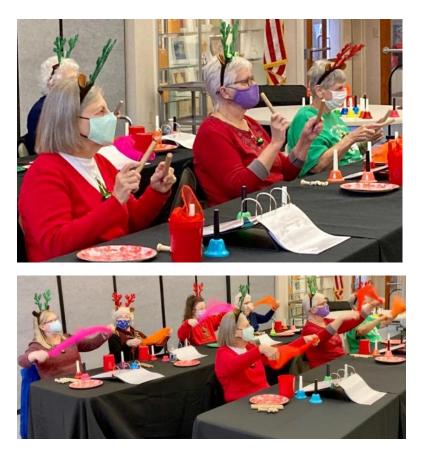

at 216-664-2239 to learn if they are eligible for the HEAP utility program. The Home Energy Assistance Program (HEAP) is a federally funded program that provides eligible Ohioans (household income at or below 175 percent of the federal poverty guidelines) assistance with their home energy bills. This one-time benefit is applied directly to the customer's utility bill. Last month, we enjoyed a great holiday concert from our own SCR bell choir group these musicians used handbells, cups, wooden sticks, scarves and even paper plates to put on a great performance! Afterwards, clients were able to learn some fun techniques to make beautiful custom holiday cards (and also enjoy some holiday treats). Thanks to Broadway School of Music and the Arts for helping make this great day happen!